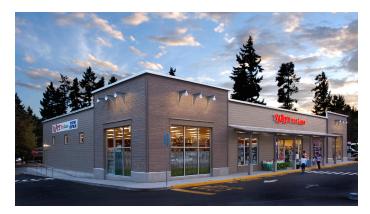

## Koehler& COMPANY

Juanita Firs Shopping Center is an 85,000 square foot neighborhood retail center located near the intersection of 100th Avenue NE and Juanita-Woodinville Way. Koehler & Company, as a general partner, has provided development and construction management services during all phases of this center's expansion.

Steve Koehler and Doug McFadyen purchased the center in 1989 and immediately began a series of renovations, the latest of which occurred in 2005. Safeway expanded to 58,000 square feet in 2005 while also adding a gas station. The renovated center includes a free-standing Dairy Queen, a Blockbuster Video retail building and a 9,000 square foot building housing Party For Less. The remaining 10,500 square feet of retail space is anchored by a Washington State Liquor Store.