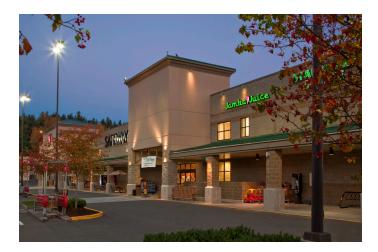

## Koehler& COMPANY

Juanita Firs Shopping Center is an 85,000 square foot neighborhood retail center located near the intersection of 100th Avenue NE and Juanita-Woodinville Way. Koehler & Company, as a general partner, has provided development and construction management services during all phases of this center's expansion.

Steve Koehler and Doug McFadyen purchased the center in 1989 and immediately began a series of renovations, the latest of which occurred in 2005. Safeway expanded to 58,000 square feet in 2005 while also adding a gas station. The renovated center includes a free-standing Dairy Queen, a Blockbuster Video retail building and a 9,000 square foot building housing Party For Less. The remaining 10,500 square feet of retail space is anchored by a Washington State Liquor Store.